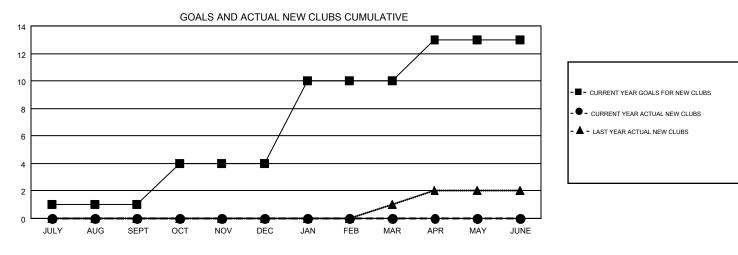

## GMT MONTHLY MEMBERSHIP PROGRESS REPORT

Results as of: 9/30/2019

Multiple District 27

**LOCATION: WISCONSIN** GMT CA 1

| Clubs                 |               |           |               | Members               |                           |                         |                                              |  |
|-----------------------|---------------|-----------|---------------|-----------------------|---------------------------|-------------------------|----------------------------------------------|--|
| RESULTS FOR 2019-2020 |               |           |               | RESULTS FOR 2019-2020 |                           |                         |                                              |  |
| QUARTER               | NEW CLUB GOAL | NEW CLUBS | DROPPED CLUBS | QUARTER               | MEMBER GROWTH NET<br>GOAL | MEMBER GROWTH<br>ACTUAL | DROPPED MEMBERS ACTUAL (including transfers) |  |
| JULY/AUG/SEPT         | 1             | 0         | 0             | JULY/AUG/SEPT         | 219                       | 362                     | 401                                          |  |
| OCT/NOV/DEC           | 3             | 0         | 0             | OCT/NOV/DEC           | 305                       | 0                       | 0                                            |  |
| JAN/FEB/MAR           | 6             | 0         | 0             | JAN/FEB/MAR           | 295                       | 0                       | 0                                            |  |
| APR/MAY/JUNE          | 3             | 0         | 0             | APR/MAY/JUNE          | 258                       | 0                       | 0                                            |  |