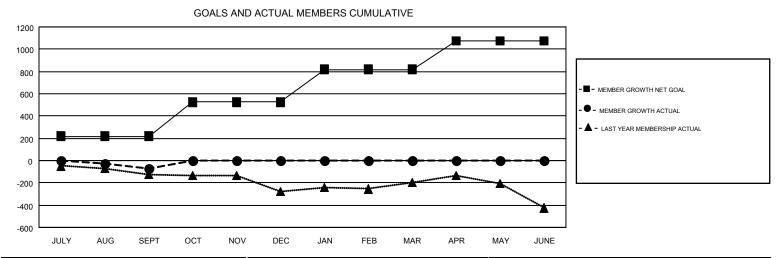

## GMT MONTHLY MEMBERSHIP PROGRESS REPORT

Results as of: 9/30/2019

Multiple District 27

**LOCATION: WISCONSIN** GMT CA 1

| Clubs                 |               |           |               | Members               |                           |                         |                                              |  |
|-----------------------|---------------|-----------|---------------|-----------------------|---------------------------|-------------------------|----------------------------------------------|--|
| RESULTS FOR 2019-2020 |               |           |               | RESULTS FOR 2019-2020 |                           |                         |                                              |  |
| QUARTER               | NEW CLUB GOAL | NEW CLUBS | DROPPED CLUBS | QUARTER               | MEMBER GROWTH NET<br>GOAL | MEMBER GROWTH<br>ACTUAL | DROPPED MEMBERS ACTUAL (including transfers) |  |
| JULY/AUG/SEPT         | 1             | 0         | 0             | JULY/AUG/SEPT         | 219                       | 362                     | 401                                          |  |
| OCT/NOV/DEC           | 3             | 0         | 0             | OCT/NOV/DEC           | 305                       | 0                       | 0                                            |  |
| JAN/FEB/MAR           | 6             | 0         | 0             | JAN/FEB/MAR           | 295                       | 0                       | 0                                            |  |
| APR/MAY/JUNE          | 3             | 0         | 0             | APR/MAY/JUNE          | 258                       | 0                       | 0                                            |  |